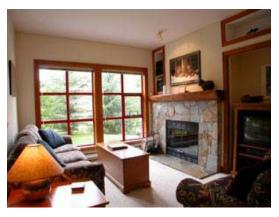

## FEATURES

Each spacious townhome is tastefully decorated and features a full kitchen, a spacious living area with a wood fireplace, a jetted bathtub in the master ensuite and a deck. Most offer in suite washer and dryer and vaulted ceilings. Some townhomes have a private hot tub.